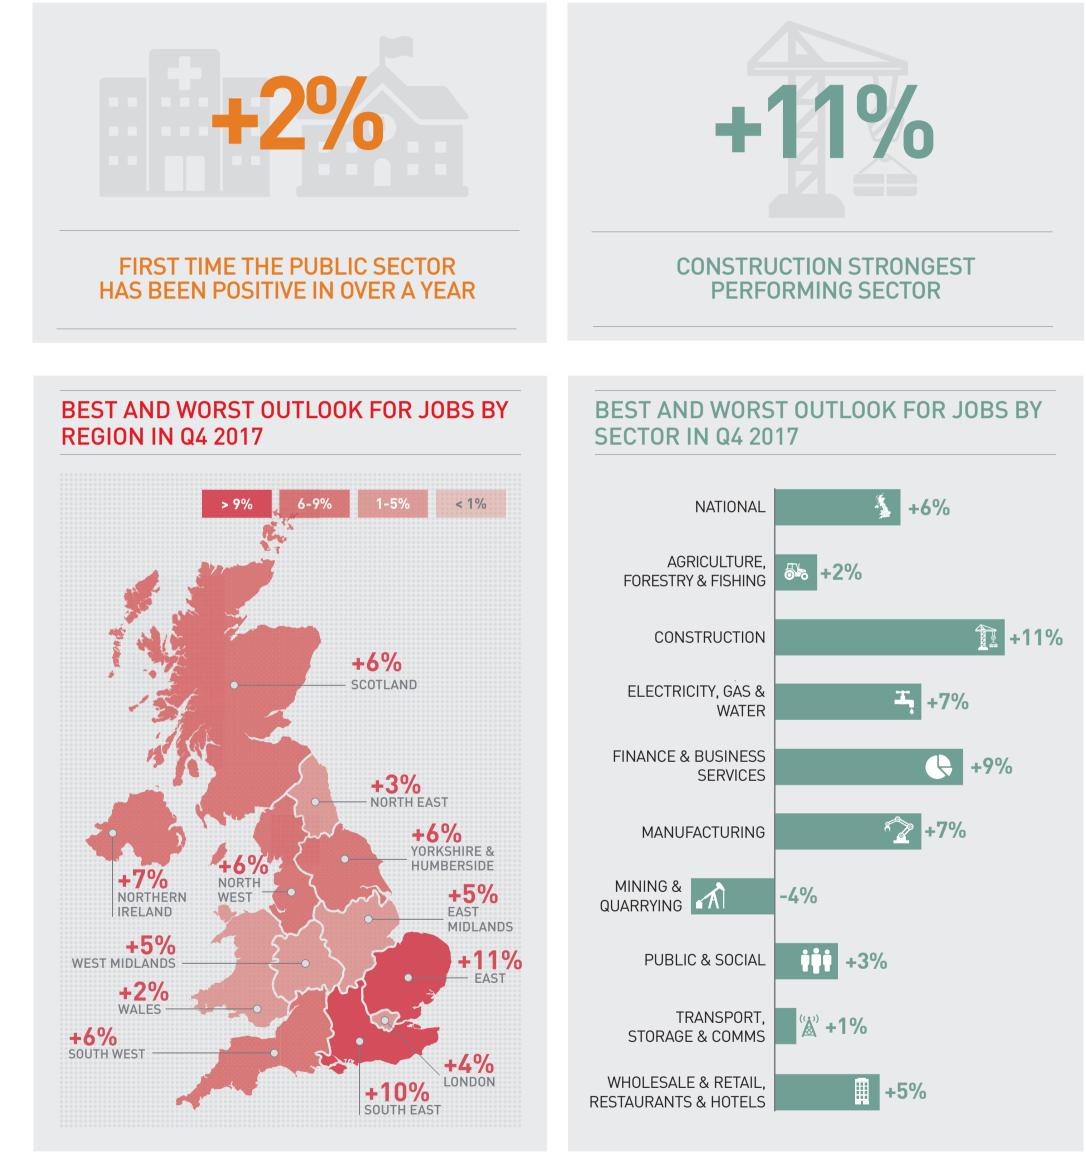

## WHERE THE **JOBS** ARE \_\_\_\_\_\_MANPOWERGROUP EMPLOYMENT OUTLOOK SURVEY \_\_\_\_\_

## FOURTH QUARTER 2017 -





## What do the percentages mean?

The % of employers anticipating an increase in headcount the % of employers expecting to decrease in headcount

## = Outlook Percentage

Seasonally adjusted – Seasonal adjustments are applied to research data to remove employment fluctuations that normally occur at the same time each year, such as the end of a school term or a change in season.

For more information about the ManpowerGroup Employment Outlook Survey, please visit manpower.co.uk/meos