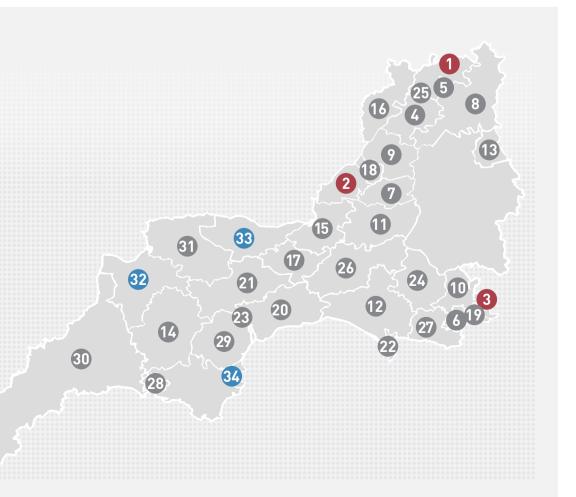

| £ 30,600 |
|----|-----------------------|----------|
| 19 | Bournemouth           | £ 30,200 |
| 20 | East Devon            | £ 29,300 |
| 21 | Mid Devon             | £ 29,200 |
| 22 | Weymouth and Portland | £ 28,600 |
| 23 | Exeter                | £ 28,500 |
| 24 | North Dorset          | £ 28,000 |
| 25 | Gloucester            | £ 27,900 |
| 26 | South Somerset        | £ 27,800 |
| 27 | Purbeck               | £ 27,500 |
| 28 | Plymouth              | £ 27,400 |
| 29 | Teignbridge           | £ 27,000 |
| 30 | Cornwall              | £ 26,900 |
| 31 | North Devon           | £ 26,900 |
| 32 | Torridge              | £ 26,600 |
| 33 | West Somerset         | £ 25,200 |
| 34 | Torbay                | £ 24,800 |
|    |                       |          |

## **SOUTH WEST PAY MAP**