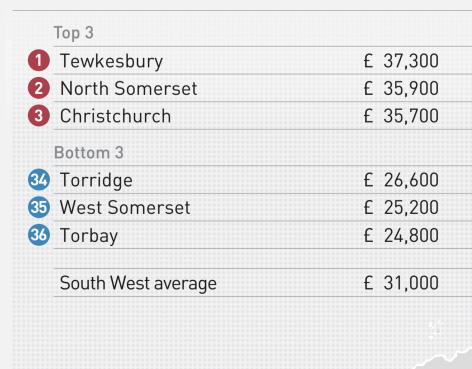

#### AVERAGE ANNUAL PAY

| 1  | Tewkesbury                   | £ 37,300 |
|----|------------------------------|----------|
| 2  | North Somerset               | £ 35,900 |
| 3  | Christchurch                 | £ 35,700 |
| 4  | Stroud                       | £ 35,400 |
| 5  | Cheltenham                   | £ 35,300 |
| 6  | Poole                        | £ 35,300 |
| 7  | Bath and North East Somerset | £ 34,200 |
| 8  | Cotswold                     | £ 33,900 |
| 9  | South Gloucestershire        | £ 33,800 |
| 10 | East Dorset                  | £ 33,600 |
| 11 | Mendip                       | £ 32,800 |
| 12 | West Dorset                  | £ 32,700 |
| 13 | Swindon                      | £ 32,300 |
| 14 | West Devon                   | £ 32,300 |
| 15 | Sedgemoor                    | £ 31,900 |
| 16 | Forest of Dean               | £ 31,700 |
| 17 | Taunton Deane                | £ 31,500 |
|    |                              |          |

| 18 | Bristol               | £ 30,600 |
|----|-----------------------|----------|
| 19 | Bournemouth           | £ 30,200 |
| 20 | East Devon            | £ 29,300 |
| 21 | Mid Devon             | £ 29,200 |
| 22 | Weymouth and Portland | £ 28,600 |
| 23 | Exeter                | £ 28,500 |
| 24 | North Dorset          | £ 28,000 |
| 25 | Gloucester            | £ 27,900 |
| 26 | South Somerset        | £ 27,800 |
| 27 | Purbeck               | £ 27,500 |
| 28 | Plymouth              | £ 27,400 |
| 29 | Teignbridge           | £ 27,000 |
| 30 | Cornwall              | £ 26,900 |
| 31 | North Devon           | £ 26,900 |
| 32 | Torridge              | £ 26,600 |
| 33 | West Somerset         | £ 25,200 |
| 34 | Torbay                | £ 24,800 |
|    |                       |          |