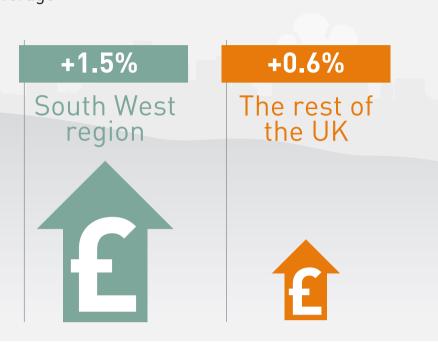

#### **KEY FINDINGS**

- East-West pay divide in the South West
- Candidate shortage offers opportunities for region's talent
- Region's pay rising at twice the rate of the national average