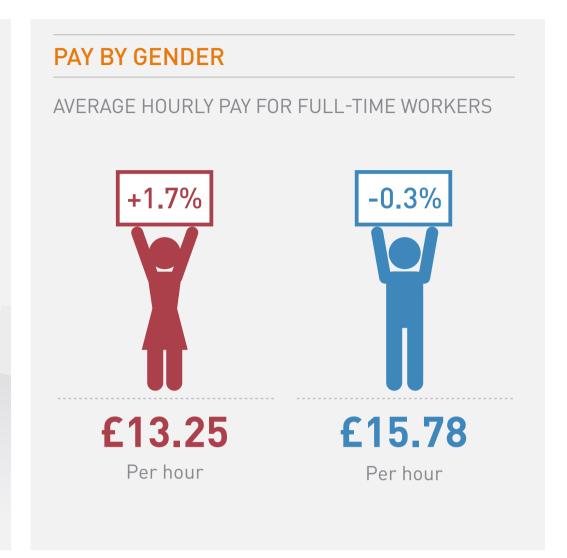

#### **KEY FINDINGS**

- East-West pay divide in the South West
- Candidate shortage offers opportunities for region's talent
- Region's pay rising at twice the rate of the national average